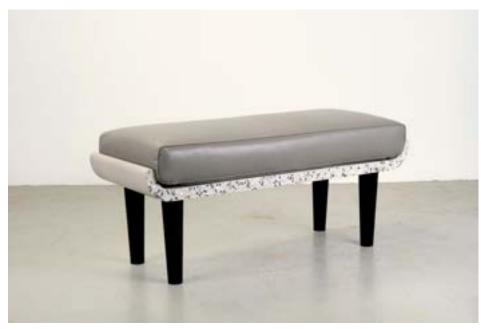

# THE U SIT BENCH

Drawing inspiration from the elegant Asante wooden
Sesedwa stools of Ghana in
West Africa, the U Sit Stool
captures the essence of this
tradition. Its design showcases a
curved cast terrazzo concrete
seat, cradling a plush and
substantial cushion.

#### MATERIALS

BASE: concrete with mixed aggregates
CUSHION: COM
LEGS: blackened Ash

#### CUSTOMIZATIONS

The U Sit's concrete seat is designed to be in colors Ash or White.

The upholstery is completely customizable as it is customer's own material (COM).