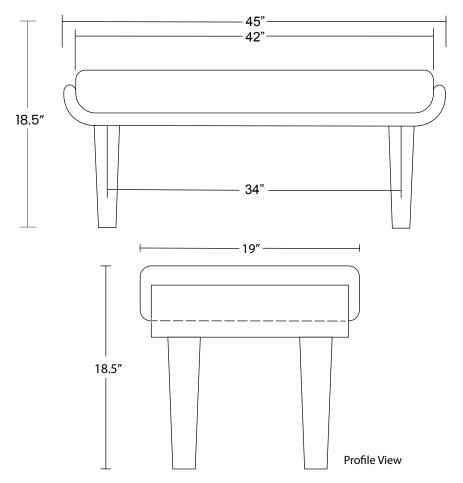

## **OSO** CREATIONS





# THE U SIT BENCH

Drawing inspiration from the elegant Asante wooden
Sesedwa stools of Ghana in
West Africa, the U Sit Stool
captures the essence of this
tradition. Its design showcases a
curved cast terrazzo concrete
seat, cradling a plush and
substantial cushion.

#### DIMENSIONS

HEIGHT: 18" LENGTH: 45" DEPTH: 20"

#### WEIGHT

120lbs

#### MATERIALS

BASE: concrete with mixed aggregates
CUSHION: COM
LEGS: blackened Ash

#### CUSTOMIZATIONS

The U Sit's concrete seat is designed to be in colors Ash or White.



The upholstery is completely customizable as it is customer's own material (COM).

### MADE IN NYC